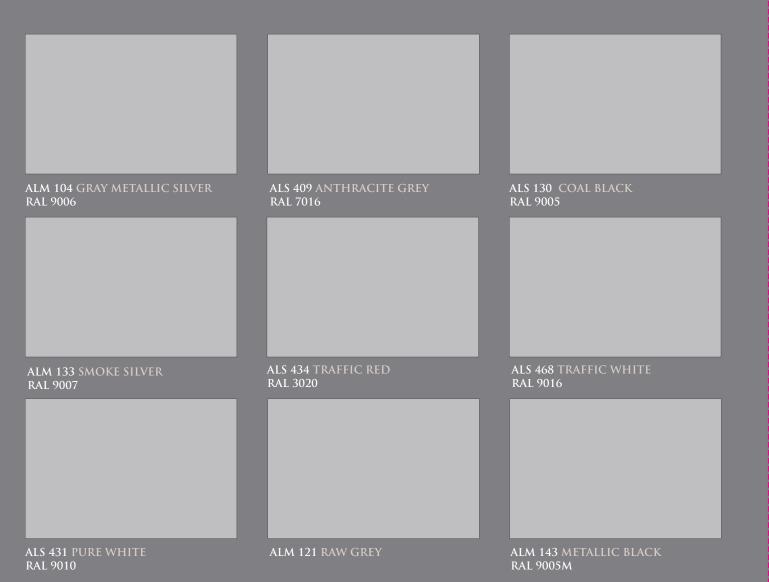

# HIGH DURABLE POLYESTER - HDP

- Coating based on HDP resins
- ATMOSPHERIC CONTAMINANTS
- BENDING ANDNROLLFORMING
- Glosses from 20 to 90 g.u. ✓
- APPLICATIONS: FACADES AND ROOFS
- Relatively low costs per square meter ✓

ALS 434 TRAFFIC RED

ALS 468 TRAFFIC WHITE

# EXTRERIOR COATING – KYNAR 500 PVDF

- COASTAL AREAS, AIRPORTS, ETC. 🗸

Mulk Holdings - Alubond U.S.A - the preferred Supplier for over 1800 RETAILERS WORLDWIDE FOR JAGUAR LAND ROVER!

ALM 1183 JLR Sunshine Grey Metallic

ALM 1184 JLR CHAMPAGNE METALLIC

**ALUBOND EUROPE DOO**, AS THE PART OF MULK HOLDINGS U.A.E, IS AN ALUBOND U.S.A ALUMINUM COMPOSITE PANELS PRODUCTION AND FABRICATION FACILITY LOCATED IN SERBIA, WITH ITS FOCUS ON FACILITATING EUROPEAN AND RUSSIAN MARKET, DUE TO ITS PROXIMITY AND FREE TRADE AGREEMENT POLICIES.