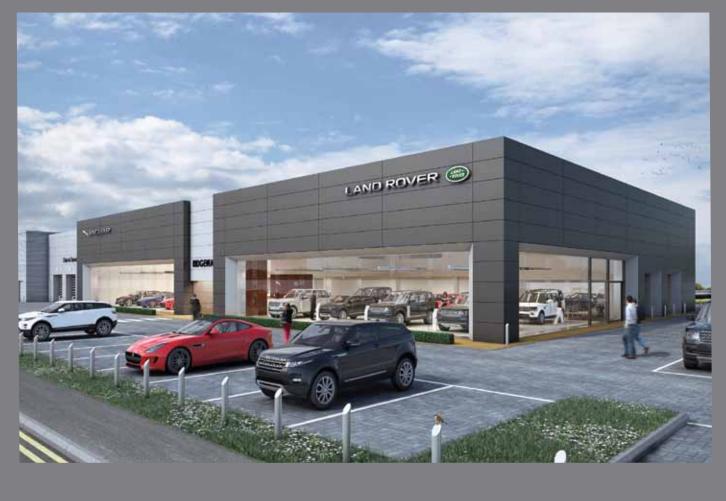

# EXTRERIOR COATING – KYNAR 500 PVDF

- COASTAL AREAS, AIRPORTS, ETC. 🗸

Mulk Holdings - Alubond U.S.A - the preferred Supplier for over 1800 RETAILERS WORLDWIDE FOR JAGUAR LAND ROVER!

ALM 1183 JLR Sunshine Grey Metallic